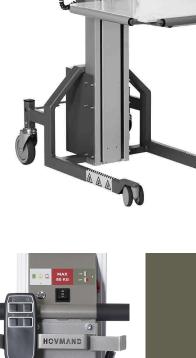

#### WHEELS

Standard (leg length 500 mm): Front wheels, double swivel Ø75 mm Rear wheels, swivel Ø125 mm with central brake

Center (leg length 450 or 600 mm): Front wheels, double swivel Ø50 mm Rear wheels, swivel Ø125 mm with brakes

Flex (leg length 500, 650 or 850 mm): Front wheels, double swivel Ø75 mm or Ø50 mm, fixed Ø80 mm Rear wheels, swivel Ø125 mm with central brake

SEE VIDEOS: WWW.YOUTUBE.COM/HOVMANDIMPACT