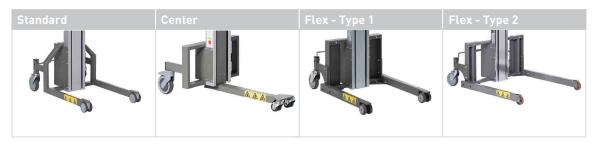

### **LEG TYPES**

#### WHEELS

Standard (leg length 500 mm): Front wheels, double swivel Ø75 mm Rear wheels, swivel Ø125 mm with central brake

Center (leg length 450 or 600 mm): Front wheels, double swivel Ø50 mm Rear wheels, swivel Ø125 mm with brakes

Flex (leg length 500, 650 or 850 mm): Front wheels, double swivel Ø75 mm or Ø50 mm, fixed Ø80 mm Rear wheels, swivel Ø125 mm with central brake

SEE VIDEOS: WWW.YOUTUBE.COM/HOVMANDIMPACT