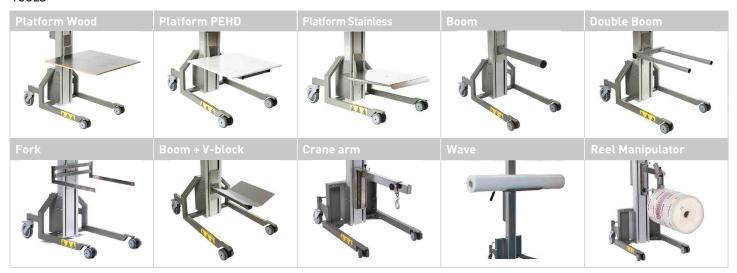

### T00LS

| Туре | Capacity | Lifting height | Mast height | Speed   | Batteries    | Weight |
|------|----------|----------------|-------------|---------|--------------|--------|
|      | kg       | mm             | mm          | mm/sec  | Voltage / AH | kg     |
| 90 L | 90       | 1242           | 1520        | 270/125 | 24/9         | 43     |
| 90 M | 90       | 1642           | 1920        | 270/125 | 24/9         | 45     |
| 90 H | 90       | 2042           | 2320        | 270/125 | 24/9         | 47     |

The elegant Impact 90 lifts, moves and handles loads weighing up to 90 kg. The lifter features built-in overload protection, safety clutch and battery indicator, and all moveable parts are shielded.

The three mast heights can be combined with a number of leg types in different lengths, including flexible legs with inside widths of 450-610 mm and 650-810 mm (Type 1 & 2). The extensive range of lifting tools is available in various sizes and materials.