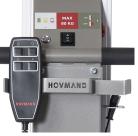

## THE FASTEST LIFTER ON THE MARKET

Impact 90 is the fastest lifter on the market, and designed to handle numerous lifts a day. Using the hand-held remote control unit, it is possible to operate at either full or half speed.

The elegant Impact 90 lifts, moves and handles loads weighing up to 90 kg. The lifter features built-in overload protection, safety clutch and battery indicator, and all moveable parts are shielded.

The three mast heights can be combined with a number of leg types in different lengths, including flexible legs with inside widths of 450-610 mm and 650-810 mm (Type 1 & 2). The extensive range of lifting tools is available in various sizes and materials.