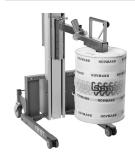

The elegant Impact 90 lifts, moves and handles loads weighing up to 90 kg. The lifter features built-in overload protection, safety clutch and battery indicator, and all moveable parts are shielded.

The three mast heights can be combined with a number of leg types in different lengths, including flexible legs with inside widths of 450-610 mm and 650-810 mm (Type 1 & 2). The extensive range of lifting tools is available in various sizes and materials.

# **IMPACT 90**