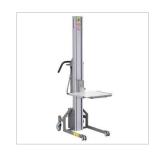

## THE FASTEST LIFTER ON THE MARKET

Impact 90 is the fastest lifter on the market, and designed to handle numerous lifts a day. Using the hand-held remote control unit, it is possible to operate at either full or half speed.

The elegant Impact 90 lifts, moves and handles loads weighing up to 90 kg. The lifter features built-in overload protection, safety clutch and battery indicator, and all moveable parts are shielded.

The three mast heights can be combined with a number of leg types in different lengths, including flexible legs with inside widths of 450-610 mm and 650-810 mm (Type 1 & 2). The extensive range of lifting tools is available in various sizes and materials.

### T00LS

| Туре | Capacity | Lifting height | Mast height | Speed   | Batteries    | Weight |
|------|----------|----------------|-------------|---------|--------------|--------|
|      | kg       | mm             | mm          | mm/sec  | Voltage / AH | kg     |
| 90 L | 90       | 1242           | 1520        | 270/125 | 24/9         | 43     |
| 90 M | 90       | 1642           | 1920        | 270/125 | 24/9         | 45     |
| 90 H | 90       | 2042           | 2320        | 270/125 | 24/9         | 47     |